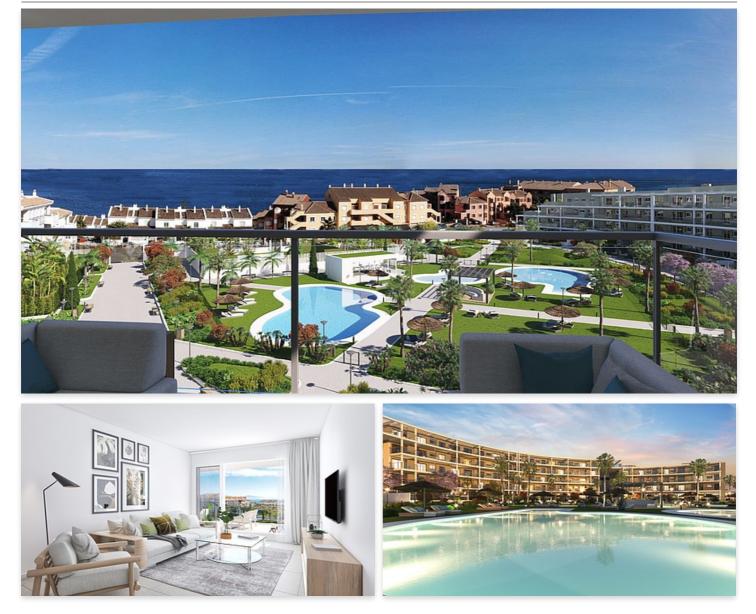

## Location: Manilva

In your new home in the Manilva area you will be surrounded by what really matters: nature, the sea and your loved ones, thanks to the tranquility of living away from an electric, fast and routine life.

Your main neighbor will be the sea, a quiet neighbour, whose sound does not disturb, but rather relaxes, which you can visit whenever you want thanks to its proximity and which will welcome you with a smile as wide as the beaches from the area. Your new home will be tailor-made for you, in a 2-bedroom housing complex with parking, sea views and communal gardens. Sea, nature and more than 300 sunny days a year come together in a residential area of more than 14,000 square meters. Discover a corner of peace and harmony by the sea on the "New Golden Mile".

## Price: 246,800 € - 456,000 €

- Reference: AP1380
- Bedrooms: 2,3
- Bathrooms: 2
- Built Size: 84 136 m <sup>2</sup>
- Terrace: 12 71 m <sup>2</sup>